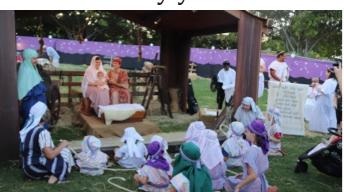

#### Why Support Stable

For 21 years The Stable has been North Queensland's Christmas Festival, a signature event for 5 nights from 18-22nd

December and attended by 40,000 people. We have re-created the Christmas story in the town of Bethlehem with live animals, convincing actors, authentic props, a real Baby Jesus and heaps of activities for the whole family.

With changing times, we have held Stable at in different locations at the Strand, in the streets and at Riverway. Now Stable is 21 and the change in locations we have rebranded our organization as The Stable. But our message has not changed we bring a gift of fun, life and hope tour city. Bringing the gift of love to Townsville.