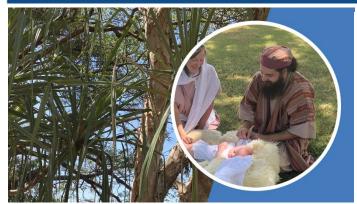

#### Why Support Stable

For 21 years The Stable has been North Queensland's Christmas Festival, a signature event for 5 nights from 18-22nd

December and attended by 40,000 people. We have re-created the Christmas story in the town of Bethlehem with live animals, convincing actors, authentic props, a real Baby Jesus and heaps of activities for the whole family.