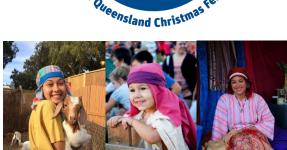

#### Why Support Stable

For 21 years The Stable has been North Queensland's Christmas Festival, a signature event for 5 nights from 18-22nd

December and attended by 40,000 people. We have re-created the Christmas story in the town of Bethlehem with live animals, convincing actors, authentic props, a real Baby Jesus and heaps of activities for the whole family.