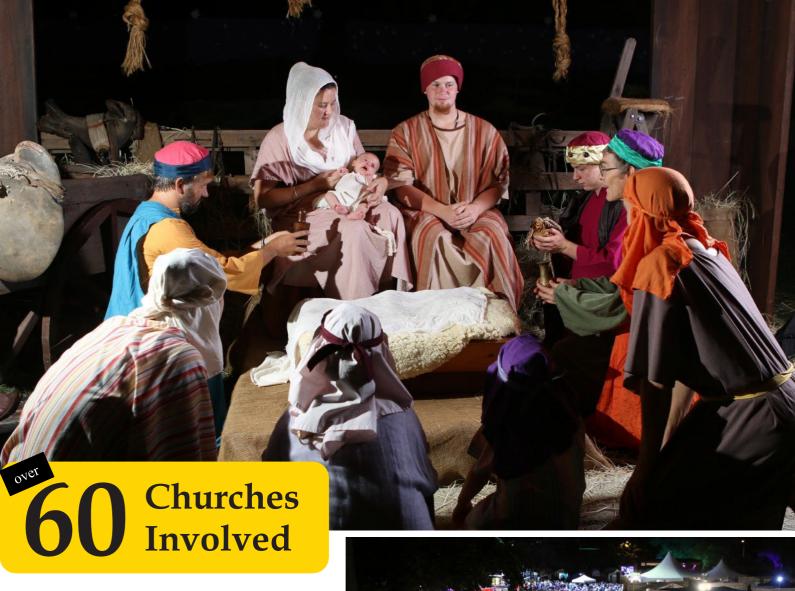

#### Why Support Stable

For 21 years The Stable has been North Queensland's Christmas Festival, a signature event for 5 nights from 18-22nd

December and attended by 40,000 people. We have re-created the Christmas story in the town of Bethlehem with live animals, convincing actors, authentic props, a real Baby Jesus and heaps of activities for the whole family.

Our mission is to see Churches come together in unity with Townsville City Council, local businesses, and volunteers to create the Christmas message in story, song and festivity.

The Stable is owned and run by Stable on the Strand Inc a non-profit organization whose members are drawn from across various Churches of Townsville