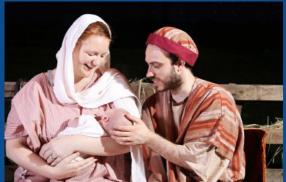

#### Why Support Stable

For 21 years The Stable has been North Queensland's Christmas Festival, a signature event for 5 nights from 18-22nd

December and attended by 40,000 people. We have re-created the Christmas story in the town of Bethlehem with live animals, convincing actors, authentic props, a real Baby Jesus and heaps of activities for the whole family.