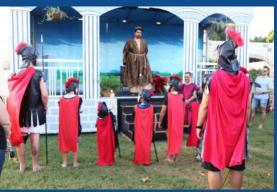

#### Why Support Stable

For 21 years The Stable has been North Queensland's Christmas Festival, a signature event for 5 nights from 18-22nd

December and attended by 40,000 people. We have re-created the Christmas story in the town of Bethlehem with live animals, convincing actors, authentic props, a real Baby Jesus and heaps of activities for the whole family.