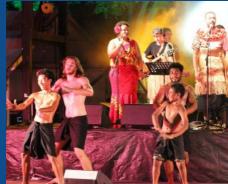

#### Why Support Stable

For 21 years The Stable has been North Queensland's Christmas Festival, a signature event for 5 nights from 18-22nd

December and attended by 40,000 people. We have re-created the Christmas story in the town of Bethlehem with live animals, convincing actors, authentic props, a real Baby Jesus and heaps of activities for the whole family.