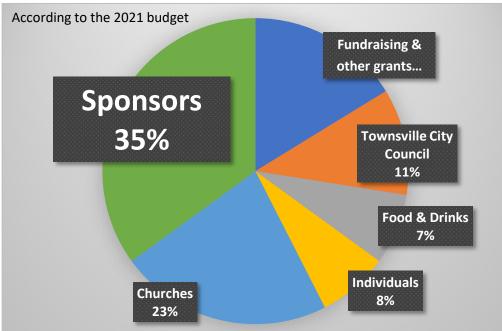

change in locations we have rebranded our organization as The Stable. But our message has not changed we bring a gift of fun, life and hope tour city. Bringing the gift of love to Townsville.

- ᄎ A free event for our community
- \* Family friendly environment
- Brings joy and celebration during the Christmas season
- Supports local businesses and community groups
- Provides a safe place for people to be themselves



Our mission is to see Churches come together in unity with Townsville City Council, local businesses, and volunteers to create the Christmas message in story, song and festivity.

The Stable is owned and run by Stable on the Strand Inc a non-profit organization whose members are drawn from across various Churches of Townsville

We'd love you to be part of this great event!!



## Where does our income come from...